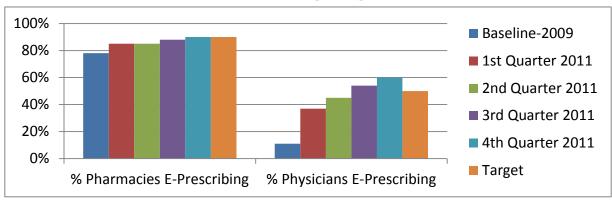

### **E-Prescribing Adoption**

| Baseline<br>End of 2009                                                       | 1 <sup>st</sup> Quarter                                                                                | 2 <sup>nd</sup> Quarter                                                                                                      | 3 <sup>rd</sup> Quarter                                                                                                      | 4 <sup>th</sup> Quarter                                                                | Target—End of 2011                                                          |
|-------------------------------------------------------------------------------|--------------------------------------------------------------------------------------------------------|------------------------------------------------------------------------------------------------------------------------------|------------------------------------------------------------------------------------------------------------------------------|----------------------------------------------------------------------------------------|-----------------------------------------------------------------------------|
| 78% of<br>community<br>pharmacies<br>activated for e-<br>prescribing          | 85% of pharmacies are activated for e-prescribing (March 2011)  Note: Two pharmacies joined NeHII      | 85% of pharmacies are activated for e-prescribing (May 2011) Note: Four more pharmacies joined NeHII, bring the total to six | 88% of<br>pharmacies are<br>activated for e-<br>prescribing<br>(August 2011)                                                 | 90% of community pharmacies are activated for eprescribing (November 2011)             | 90% of community pharmacies activated for eprescribing                      |
| 11% of physicians<br>in Nebraska<br>routed<br>prescriptions<br>electronically | 37% (1197 out of 3202) of physicians in Nebraska are routing prescriptions electronically (March 2011) | 45% (1436 out of 3202) of physicians in Nebraska are routing prescriptions electronically (May 2011)                         | 54% (2342 out<br>of 3202) of<br>physicians in<br>Nebraska are<br>routing<br>prescriptions<br>electronically<br>(August 2011) | 60% of physicians in Nebraska are routing prescriptions electronically (November 2011) | 50% of physicians in<br>Nebraska routing<br>prescriptions<br>electronically |