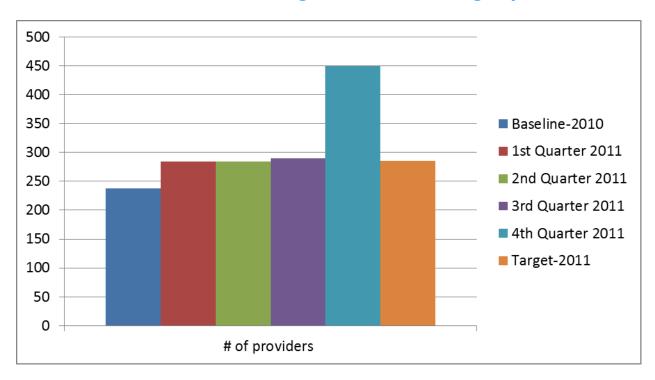

#### **Providers Submitting to Immunization Registry**

| Baseline—<br>2010 | 1 <sup>st</sup> Quarter | 2 <sup>nd</sup> Quarter | 3 <sup>rd</sup> Quarter | 4 <sup>th</sup> Quarter | Target—End<br>of 2011     |
|-------------------|-------------------------|-------------------------|-------------------------|-------------------------|---------------------------|
| 238               | 284                     | 284                     | 290*                    | 450**                   | An increase of 20% to 286 |

<sup>\*</sup>Note: 31 providers were sending immunization data electronically at the end of the third quarter.

<sup>\*\*</sup>Note: 450 providers were sending immunization data electronically at the end of the fourth quarter.