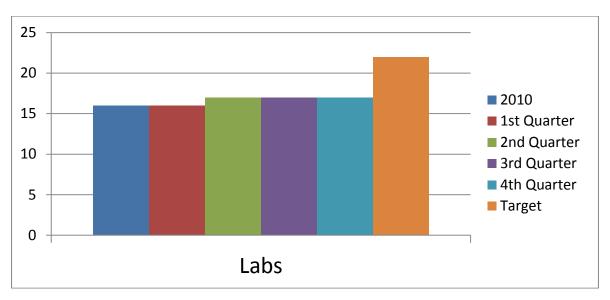

| Baseline-2010                                                                                                                                  | 1 <sup>st</sup> Quarter 2011              | 2 <sup>nd</sup> Quarter 2011              | 3 <sup>rd</sup> Quarter 2011                                                                                                                                | 4 <sup>th</sup> Quarter 2011                                                                                                                                | Target 2011                                                                                                                                                                                                            |
|------------------------------------------------------------------------------------------------------------------------------------------------|-------------------------------------------|-------------------------------------------|-------------------------------------------------------------------------------------------------------------------------------------------------------------|-------------------------------------------------------------------------------------------------------------------------------------------------------------|------------------------------------------------------------------------------------------------------------------------------------------------------------------------------------------------------------------------|
| NeHII O out of six independent reference labs 10 hospital labs out of 90 hospital labs 10% of 96 hospital and major independent reference labs | 16 hospitals<br>(13 Nebraska & 3<br>Iowa) | 17 hospitals<br>(14 Nebraska & 3<br>Iowa) | 17 hospitals (14 Nebraska & 3 lowa)  *14 Critical Access Hospitals, 2 regional hospitals and 1 research hospital have signed participation agreements in Q3 | 17 hospitals (14 Nebraska & 3 lowa)  *14 Critical Access Hospitals, 2 regional hospitals and 1 research hospital have signed participation agreements in Q3 | NeHII 1 out of six independent reference labs 21 hospital labs out of 90 hospital labs 21% of hospital and independent reference labs  eBHIN  N/A. eBHIN will most likely go through NeHII for laboratory information. |

## **Specific Laboratory Participation—NeHII**

| 1 <sup>st</sup> Quarter 2011                                                                                                                                                                                                                                                                                                                                                                                                                                                                                                                                                                                                                                                                                                                        | 2 <sup>nd</sup> Quarter 2011                                                                                                                                                                                                                                                                                                                                                                                                                                                                                                                                                                                                                                                                                                                                                                                                                          | 3 <sup>rd</sup> Quarter 2011                                                                                                                                                                                                                                                                                                                                                                                                                                                                                                                                                                                                                                                                                                                                                                                                                                                                                                                                                                                                     | 4 <sup>th</sup> Quarter 2011                                                                                                                                                                                                                                                                                                                                                                                                                                                                                                                                                                                                                                                                                                                                                                                                                                                                                                                                                                                                |
|-----------------------------------------------------------------------------------------------------------------------------------------------------------------------------------------------------------------------------------------------------------------------------------------------------------------------------------------------------------------------------------------------------------------------------------------------------------------------------------------------------------------------------------------------------------------------------------------------------------------------------------------------------------------------------------------------------------------------------------------------------|-------------------------------------------------------------------------------------------------------------------------------------------------------------------------------------------------------------------------------------------------------------------------------------------------------------------------------------------------------------------------------------------------------------------------------------------------------------------------------------------------------------------------------------------------------------------------------------------------------------------------------------------------------------------------------------------------------------------------------------------------------------------------------------------------------------------------------------------------------|----------------------------------------------------------------------------------------------------------------------------------------------------------------------------------------------------------------------------------------------------------------------------------------------------------------------------------------------------------------------------------------------------------------------------------------------------------------------------------------------------------------------------------------------------------------------------------------------------------------------------------------------------------------------------------------------------------------------------------------------------------------------------------------------------------------------------------------------------------------------------------------------------------------------------------------------------------------------------------------------------------------------------------|-----------------------------------------------------------------------------------------------------------------------------------------------------------------------------------------------------------------------------------------------------------------------------------------------------------------------------------------------------------------------------------------------------------------------------------------------------------------------------------------------------------------------------------------------------------------------------------------------------------------------------------------------------------------------------------------------------------------------------------------------------------------------------------------------------------------------------------------------------------------------------------------------------------------------------------------------------------------------------------------------------------------------------|
| <ul> <li>Bellevue Medical Center - Bellevue, NE</li> <li>Bergan Mercy Hospital - Omaha, NE</li> <li>Children's Hospital and Medical Center - Omaha, NE</li> <li>Great Plains Regional Medical Center - Omaha, NE</li> <li>Lakeside Hospital - Omaha, NE</li> <li>Immanuel Hospital - Omaha, NE</li> <li>Mary Lanning Memorial Hospital - Hastings, NE</li> <li>Memorial Hospital - Schuyler, NE</li> <li>Methodist Hospital - Omaha, NE</li> <li>Methodist Women's Hospital - Omaha, NE</li> <li>Midlands Hospital - Papillion, NE</li> <li>Nebraska Spine Hospital - Omaha, NE</li> <li>The Nebraska Medical Center - Omaha, NE</li> <li>Community Memorial Hospital - Missouri Valley, IA</li> <li>Mercy Hospital - Council Bluffs, IA</li> </ul> | <ul> <li>Bellevue Medical Center - Bellevue, NE</li> <li>Bergan Mercy Hospital - Omaha, NE</li> <li>Children's Hospital and Medical Center - Omaha, NE</li> <li>Creighton University and Medical Center, Omaha, NE</li> <li>Great Plains Regional Medical Center - Omaha, NE</li> <li>Lakeside Hospital - Omaha, NE</li> <li>Immanuel Hospital - Omaha, NE</li> <li>Mary Lanning Memorial Hospital - Hastings, NE</li> <li>Memorial Hospital - Schuyler, NE</li> <li>Methodist Hospital - Omaha, NE</li> <li>Methodist Women's Hospital - Omaha, NE</li> <li>Midlands Hospital - Papillion, NE</li> <li>Nebraska Spine Hospital - Omaha, NE</li> <li>The Nebraska Medical Center - Omaha, NE</li> <li>Community Memorial Hospital - Missouri Valley, IA</li> <li>Mercy Hospital - Corning, IA</li> <li>Mercy Hospital - Council Bluffs, IA</li> </ul> | <ul> <li>Bellevue Medical Center - Bellevue, NE</li> <li>Bergan Mercy Hospital - Omaha, NE</li> <li>Children's Hospital and Medical Center - Omaha, NE</li> <li>Creighton University and Medical Center, Omaha, NE</li> <li>Great Plains Regional Medical Center - Omaha, NE</li> <li>Lakeside Hospital - Omaha, NE</li> <li>Immanuel Hospital - Omaha, NE</li> <li>Mary Lanning Memorial Hospital - Hastings, NE</li> <li>Memorial Hospital - Schuyler, NE</li> <li>Methodist Hospital - Omaha, NE</li> <li>Methodist Women's Hospital - Omaha, NE</li> <li>Midlands Hospital - Papillion, NE</li> <li>Midlands Hospital - Papillion, NE</li> <li>Nebraska Spine Hospital - Omaha, NE</li> <li>The Nebraska Medical Center - Omaha, NE</li> <li>Community Memorial Hospital - Missouri Valley, IA</li> <li>Mercy Hospital - Corning, IA</li> <li>Mercy Hospital - Council Bluffs, IA</li> <li>*14 Critical Access Hospitals, 2 regional hospitals and 1 research hospital have signed participation agreements in Q3</li> </ul> | <ul> <li>Bellevue Medical Center - Bellevue NE</li> <li>Bergan Mercy Hospital - Omaha, NE</li> <li>Children's Hospital and Medical Center - Omaha, NE</li> <li>Creighton University and Medical Center, Omaha, NE</li> <li>Great Plains Regional Medical Center - Omaha, NE</li> <li>Lakeside Hospital - Omaha, NE</li> <li>Immanuel Hospital - Omaha, NE</li> <li>Immanuel Hospital - Omaha, NE</li> <li>Mary Lanning Memorial Hospital - Hastings, NE</li> <li>Memorial Hospital - Schuyler, NE</li> <li>Methodist Hospital - Omaha, NE</li> <li>Methodist Women's Hospital - Omaha, NE</li> <li>Midlands Hospital - Papillion, NE</li> <li>Nebraska Spine Hospital - Omaha, NE</li> <li>The Nebraska Medical Center - Omaha, NE</li> <li>Community Memorial Hospital - Missouri Valley, IA</li> <li>Mercy Hospital - Corning, IA</li> <li>Mercy Hospital - Council Bluffs, IA</li> <li>*14 Critical Access Hospitals, 2 regional hospitals and 1 research hospital have signed participation agreements in Q3</li> </ul> |