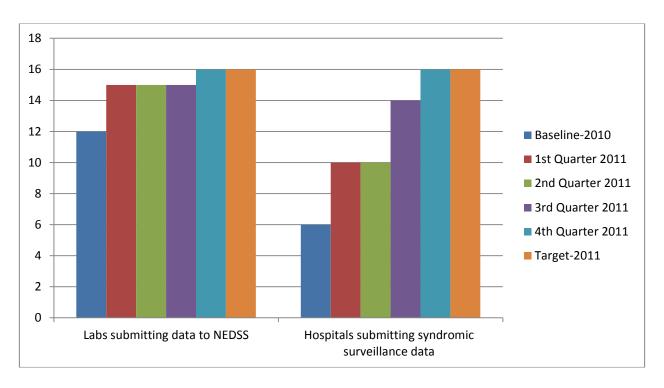

### **Public Health Reporting**

| Public Health<br>Reporting                                                         | Baseline—2010 | 1 <sup>st</sup> Quarter | 2 <sup>nd</sup> Quarter | 3 <sup>rd</sup> Quarter | 4 <sup>th</sup> Quarter | Target—End<br>of 2011    |
|------------------------------------------------------------------------------------|---------------|-------------------------|-------------------------|-------------------------|-------------------------|--------------------------|
| # of labs<br>submitting data<br>to NEDSS                                           | 12            | 15                      | 15                      | 15                      | 16                      | An increase of 30% to 16 |
| # of hospitals<br>submitting data<br>to the<br>syndromic<br>surveillance<br>system | 6             | 10                      | 10                      | 14                      | 16                      | 16                       |