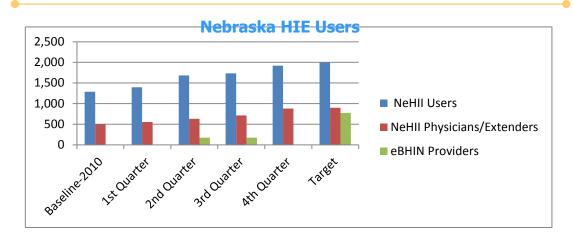

| Baseline-2010                                                                                                                                                                                   | 1 <sup>st</sup> Quarter 2011                                                                                               | 2 <sup>nd</sup> Quarter 2011                                                                                                                                                     | 3 <sup>rd</sup> Quarter 2011                                                                                                                                                       | 4 <sup>th</sup> Quarter 2011                                                                                                                                         | Target 2011                                                                                                                                                                                                                                              |
|-------------------------------------------------------------------------------------------------------------------------------------------------------------------------------------------------|----------------------------------------------------------------------------------------------------------------------------|----------------------------------------------------------------------------------------------------------------------------------------------------------------------------------|------------------------------------------------------------------------------------------------------------------------------------------------------------------------------------|----------------------------------------------------------------------------------------------------------------------------------------------------------------------|----------------------------------------------------------------------------------------------------------------------------------------------------------------------------------------------------------------------------------------------------------|
| NeHII 1,288 total users, including physicians, midlevels, nurses, pharmacists, and staff  500 Physician and Physician Extenders out of 4,266 in state 12% of physicians and physician extenders | 1,396 total users, including physicians, mid-levels, nurses, pharmacists, and staff  554 physician and physician extenders | 1,683 total users including physicians, midlevels, nurses, pharmacists and staff 633 physician and physician extenders  eBHIN – 175 providers  4% of behavioral health providers | 1,773 total users including physicians, mid-levels, nurses, pharmacists and staff  714 physician and physician extenders  eBHIN – 175 providers  4% of behavioral health providers | 1,922 total users including physicians, midlevels, nurses, long-term care providers, and home health)  880 physicians and physician extenders  eBHIN – 259 providers | 2,000 total users, including physicians, midlevels, nurses, pharmacists, and staff  900 physicians and physician extenders out of 4,266 in state  21% of physicians and physician extenders eBHIN 776 providers out of 3,929 behavioral health providers |