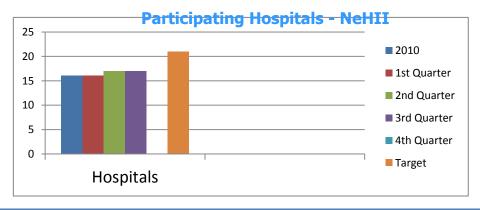

| Baseline—2010                                                      | 1 <sup>st</sup> Quarter                   | 2 <sup>nd</sup> Quarter                   | 3 <sup>rd</sup> Quarter                                                                                                                                     | 4 <sup>th</sup> Quarter                                                                                                                                                                                                                                                                       | Target-2011                                                                        |
|--------------------------------------------------------------------|-------------------------------------------|-------------------------------------------|-------------------------------------------------------------------------------------------------------------------------------------------------------------|-----------------------------------------------------------------------------------------------------------------------------------------------------------------------------------------------------------------------------------------------------------------------------------------------|------------------------------------------------------------------------------------|
| NeHII 16 hospitals* 13% of Nebraska hospitals 39% of hospital beds | 16 hospitals<br>(13 Nebraska & 3<br>Iowa) | 17 hospitals<br>(14 Nebraska & 3<br>Iowa) | 17 hospitals (14 Nebraska & 3 lowa)  *14 Critical Access Hospitals, 2 regional hospitals and 1 research hospital have signed participation agreements in Q3 | 17 hospitals (14 Nebraska & 3 lowa) with Regional West Medical Center in implementation phase. 19 hospitals, including 15 Critical Access Hospitals, Boys Town National Research Hospital, Columbus Community Hospital, BryanLGH West and BryanLGH East have signed participation agreements. | NeHII 21 hospitals 22% of Nebraska hospitals 45% of hospital beds eBHIN 1 hospital |

|                                                                                                                                                                                                                                                      |                                                                                                                                                                                                                                              | agreements.                                                                                                                                                                                                                                               |                                                                                                                                                                                                                                                                                                                                         |
|------------------------------------------------------------------------------------------------------------------------------------------------------------------------------------------------------------------------------------------------------|----------------------------------------------------------------------------------------------------------------------------------------------------------------------------------------------------------------------------------------------|-----------------------------------------------------------------------------------------------------------------------------------------------------------------------------------------------------------------------------------------------------------|-----------------------------------------------------------------------------------------------------------------------------------------------------------------------------------------------------------------------------------------------------------------------------------------------------------------------------------------|
| 1st Quarter  Bellevue Medical Center - Bellevue, NE Bergan Mercy Hospital - Omaha, NE Children's Hospital and Medical                                                                                                                                | 2 <sup>nd</sup> Quarter  Bellevue Medical Center - Bellevue, NE Bergan Mercy Hospital - Omaha, NE Children's Hospital and Medical                                                                                                            | agreements.  3 <sup>rd</sup> Quarter  Bellevue Medical Center - Bellevue, NE Bergan Mercy Hospital - Omaha, NE Children's Hospital and Medical                                                                                                            | 4 <sup>th</sup> Quarter  • Bellevue Medical Center - Bellevue, NE  • Bergan Mercy Hospital - Omaha, NE  • Children's Hospital and Medical                                                                                                                                                                                               |
| <ul> <li>Center - Omaha, NE</li> <li>Great Plains Regional Medical<br/>Center - North Platte, NE</li> <li>Lakeside Hospital - Omaha, NE</li> <li>Immanuel Hospital - Omaha, NE</li> <li>Mary Lanning Memorial<br/>Hospital - Hastings, NE</li> </ul> | <ul> <li>Center - Omaha, NE</li> <li>Creighton University and<br/>Medical Center, North Platte,<br/>NE</li> <li>Great Plains Regional Medical<br/>Center - Omaha, NE</li> <li>Lakeside Hospital - Omaha, NE</li> </ul>                       | <ul> <li>Center - Omaha, NE</li> <li>Creighton University and<br/>Medical Center, Omaha, NE</li> <li>Great Plains Regional Medical<br/>Center – North Platte, NE</li> <li>Lakeside Hospital - Omaha, NE</li> <li>Immanuel Hospital - Omaha, NE</li> </ul> | Center - Omaha, NE  Creighton University and Medical Center, Omaha, NE  Great Plains Regional Medical Center – North Platte, NE  Lakeside Hospital - Omaha, NE  Immanuel Hospital - Omaha, NE                                                                                                                                           |
| <ul> <li>Memorial Hospital -Schuyler,<br/>NE</li> <li>Methodist Hospital - Omaha,<br/>NE</li> <li>Methodist Women's Hospital -<br/>Omaha, NE</li> <li>Midlands Hospital -Papillion, NE</li> <li>Nebraska Spine Hospital -</li> </ul>                 | <ul> <li>Immanuel Hospital - Omaha, NE</li> <li>Mary Lanning Memorial<br/>Hospital - Hastings, NE</li> <li>Memorial Hospital - Schuyler,<br/>NE</li> <li>Methodist Hospital - Omaha,<br/>NE</li> <li>Methodist Women's Hospital -</li> </ul> | <ul> <li>Mary Lanning Memorial<br/>Hospital - Hastings, NE</li> <li>Memorial Hospital - Schuyler,<br/>NE</li> <li>Methodist Hospital - Omaha,<br/>NE</li> <li>Methodist Women's Hospital -<br/>Omaha, NE</li> </ul>                                       | <ul> <li>Mary Lanning Memorial Hospital         <ul> <li>Hastings, NE</li> </ul> </li> <li>Memorial Hospital -Schuyler, NE</li> <li>Methodist Hospital - Omaha, NE</li> <li>Methodist Women's Hospital -         <ul> <li>Omaha, NE</li> </ul> </li> <li>Midlands Hospital -Papillion, NE</li> <li>Nebraska Spine Hospital -</li> </ul> |
| Omaha, NE The Nebraska Medical Center - Omaha, NE Community Memorial Hospital - Missouri Valley, IA Mercy Hospital - Corning, IA Mercy Hospital - Council Bluffs, IA                                                                                 | Omaha, NE Midlands Hospital -Papillion, NE Nebraska Spine Hospital - Omaha, NE The Nebraska Medical Center - Omaha, NE Community Memorial Hospital - Missouri Valley, IA                                                                     | Midlands Hospital -Papillion, NE     Nebraska Spine Hospital -     Omaha, NE     The Nebraska Medical Center -     Omaha, NE     Community Memorial Hospital     - Missouri Valley, IA     Mercy Hospital - Corning, IA                                   | Omaha, NE  The Nebraska Medical Center - Omaha, NE  Community Memorial Hospital - Missouri Valley, IA  Mercy Hospital - Corning, IA  Mercy Hospital - Council Bluffs, IA                                                                                                                                                                |
|                                                                                                                                                                                                                                                      | Mercy Hospital - Corning, IA     Mercy Hospital - Council Bluffs, IA                                                                                                                                                                         | <ul> <li>Mercy Hospital - Council Bluffs, IA</li> <li>14 Critical Access Hospitals, 2 regional hospitals and 1 research hospital have signed participation agreements in Q3</li> </ul>                                                                    | 19 hospitals, including 15 Critical<br>Access Hospitals, Boys Town<br>National Research Hospital,<br>Columbus Community Hospital,<br>BryanLGH West and BryanLGH<br>East have signed participation<br>agreements.                                                                                                                        |